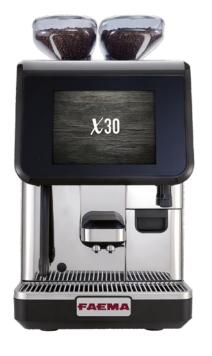

# X30 S10 TWO STEP

Specifically designed for reliability, premium coffee quality and ease of use, the FAEMA X30 delivers a large selection of beverages. Integrated Wi-Fi monitors consumables, output levels, cleaning status and maintenance requirements. Its intuitive 10.4" touchscreen also allows customization of graphics, screen savers, drink icons and branding.

Recommended cups per day: up to 300.

Smart Boiler.

10.4" touch screen, up to 96 drink selections.

PGS.

AutoSteam Milk4.

Wi-Fi Connectivity.

Metal coffee group.

Bi-directional Telemetry.