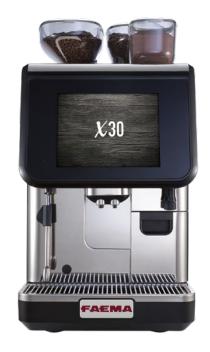

# X30 CP10 ONE STEP

Specifically designed for reliability, premium coffee quality and ease of use, the FAEMA X30 delivers a large selection of beverages. Integrated Wi-Fi monitors consumables, output levels, cleaning status and maintenance requirements. Its intuitive 10.4" touchscreen also allows customization of graphics, screen savers, drink icons and branding.

Recommended cups per day: up to 300.

Metal coffee group.

Smart Boiler.

USB Port.

Perfect cold milk foam.

High Milk quality.

PGS.

AWS - Automatic washing system.

Wi-Fi Connectivity.

Bi-directional Telemetry.