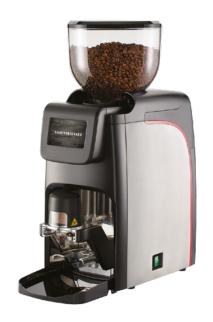

## **GROUNDBREAKER PGS**

## Autotamper

## GZFBSZ9B7999A

Instantaneous, electronic grinder: in this version with Autotamper, it freshly grounds the set doses directly into the filter holder.

Autotamper.

4.3" LCD Touch Screen.

New Motor with Inverter.

PGS.

Flat Burrs with Red Speed Treatment.

Innovative Design.

USB Port.

Bluetooth.