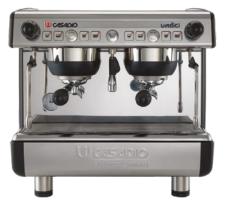

## **UNDICI A2**

## Compact

A/2 – 120V A/2 – 208V

## UC210HBBF999A UC210HBBT999A

- Compact 2 groups, automatic espresso coffee machine equipped with a micro-processor for an easy programming of coffee dosage.
- Button pads with LEDs.
- Reliable, high-performing thermal system.
- Stainless steel steam wands.
- 1 hot water wand.
- Body: stainless steel .

Black

| Features                 | A/2 |
|--------------------------|-----|
| Steam wands              | 2   |
| Hot water wands          | 1   |
| Boiler capacity (litres) | 7   |

| Technical information |                       |                       |
|-----------------------|-----------------------|-----------------------|
| Width x Depth x Heigh | t with tall feet (In) | 21,65 x 20,79 x 22,72 |
| Weight (Lb)           |                       | 104                   |
| Power at              | 100-120V~ 60Hz (W)    | 1200 - 1700           |
| Power at              | 208-240V~ 60Hz (W)    | 2600 - 3400           |